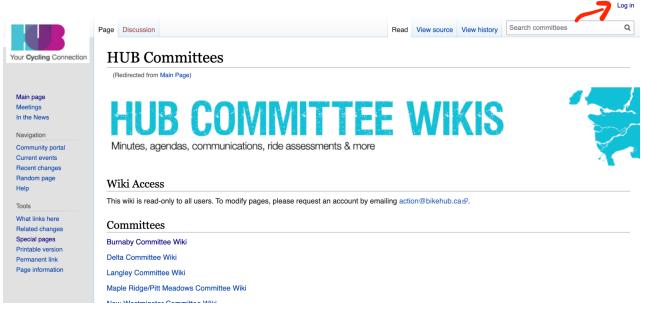

#### HOW TO LOG-IN TO WIKI

Step 1. Open a web browser (ex. Google Chrome) and navigate to

http://wiki.bikehub.ca/

Need a log-in? Don't remember your log-in? Email jonathan.mak@bikehub.ca

Step 2. Click on the Log In button in the top right-hand corner of the

window. Step 3. Enter your name and password and press Log In.

Location of the Log In button

**Step 4.** On the main page, click on the name of your local committee (e.g. Burnaby Committee Wiki).