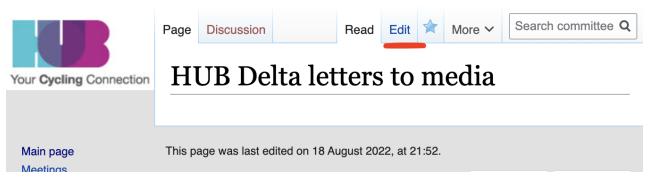

# HOW DO I EDIT PAGES AND ADD FILES TO A PAGE?

- To add the file to a page, copy the name of the file (e.g. 22 Letter re Delta Dyke Incident - Final.pdf for the example above). Then, navigate to the page that you want this file linked to.
- 2. Once you are on the page you want the file added to, click the **edit** link that appears at the top of the page.