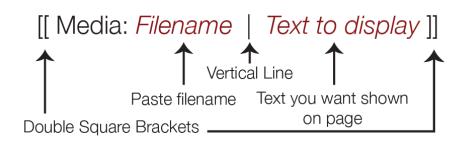

You are now in the editing interface.

- 1. To add the file to the page, use this format:
  - a. [[ Media: File Name | Display Text ]]

- For the example above: [[Media:22 Letter re Delta Dyke Incident Final.pdf | Letter to Delta Optimist re: Delta Dyke Incident]]
- 2. Scroll down and press Save Changes