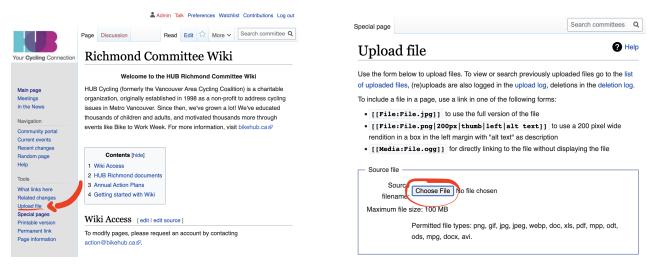

## HOW DO I UPLOAD A FILE?

- 1. Prepare the file for upload. Save the file as a .pdf with an intuitive name
- (e.g. 2022\_07\_RichmondYVR\_Minutes)
- 2. In the sidebar, under "Tools", click Upload file.

3. Click Choose File next to the Source

filename: to locate the file on your computer (the name of the "Choose File" button

may depend on your web browser).

4. Click the **Upload file** button.

|                                                      | File Dis      | cussion   | Read                | Edit     | Edit source 🔰     | More ~       | Search committees     | , Q  |
|------------------------------------------------------|---------------|-----------|---------------------|----------|-------------------|--------------|-----------------------|------|
| Your Cycling Connection                              |               |           | Letter re           | e De     | elta Dyl          | ke Inci      | dent -                |      |
| Main page                                            | Fina          | al.pd     | t<br>File           | File his | story File u      | Isage        |                       |      |
| Meetings<br>In the News<br>Navigation                |               | •         |                     |          |                   |              |                       |      |
| Community portal<br>Current events<br>Recent changes | 0             | Δ         |                     |          |                   |              |                       |      |
| Random page<br>Help                                  | 22Le          |           | Delta_Dyke_Incide   | ntFi     | nal.pdf (file siz | e: 173 KB, 1 | /IME type:            |      |
| Tools<br>What links here<br>Related changes          |               | istory    |                     |          |                   |              |                       |      |
| Upload file<br>Special pages                         | Click on      | a date/ti | me to view the file | as it ap | peared at tha     | t time.      |                       |      |
| Printable version                                    |               |           | Date/Time           | )        | Dimensions        | ;            | User                  | Comr |
| Permanent link<br>Page information                   | delete<br>all | current   | 21:26, 18 Augus     | at 2022  | (173 KB)          | Admin (ta    | k I contribs I block) |      |